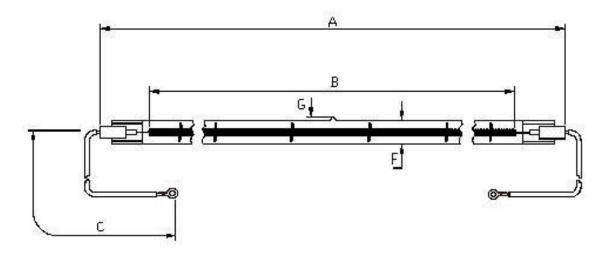

## **Dimensions**

| A | 350±2   | Е |       |
|---|---------|---|-------|
| В | 280 nom | F | 10.5  |
| С | 140±5   | G | 5 Max |
| D |         | Н |       |

All dimensions in mm unless otherwise stated