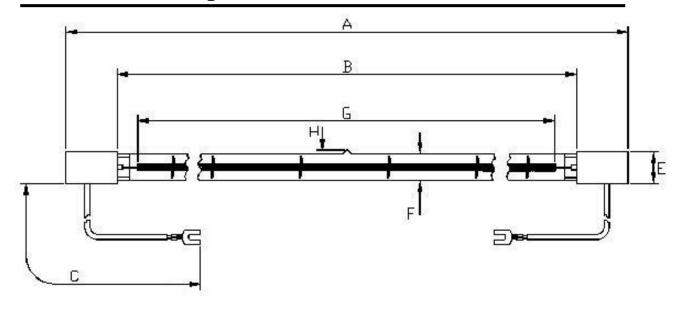

## Dimensions

| A | 354±2 | Е |       |
|---|-------|---|-------|
| В |       | F | 10.5  |
| С | 230±5 | G |       |
| D |       | Н | 5 max |

## All dimensions in mm unless otherwise stated