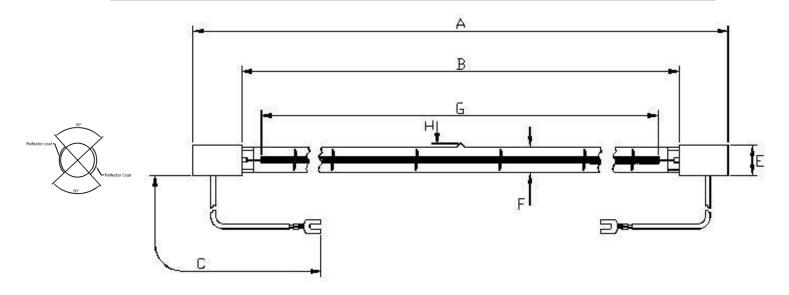

## **Dimensions**

| A | 354±2 | Е |       |
|---|-------|---|-------|
| В |       | F | 10.5  |
| С | 230±5 | G |       |
| D |       | Н | 5 max |

All dimensions in mm unless otherwise stated

- Use pumped lamp 4401000E337
- Cap: ceramic Flexi. Code no: 008550
- Lead: single insulated with fork terminal. Code 205264
- Reflector coated on sides 90° apart to specification: Reflector coat RW2S
- Lamp to be indented
- Crop length 352
- Primary Carton No 2 Part No: 205386
- Outer Container No 1 Part No: 205294