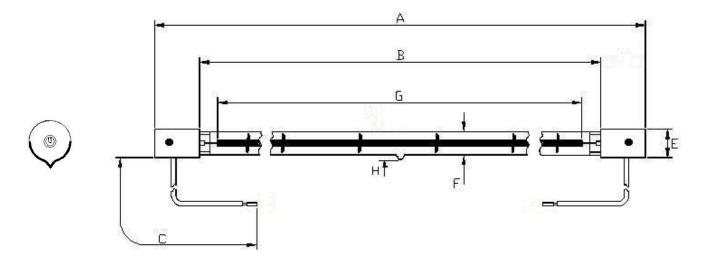

## **Dimensions**

| A | 626±2 | F | 10.5    |
|---|-------|---|---------|
| В | 586±2 | G | 508 nom |
| С | 300±5 | Н | 5 max   |