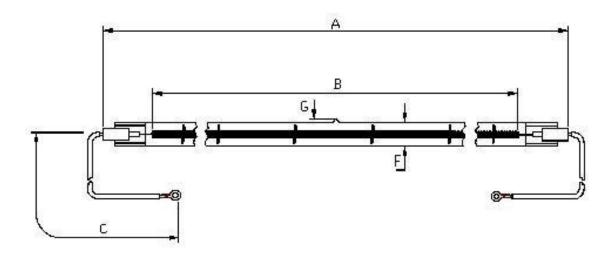

## **Dimensions**

| A | 498±2   | Е |       |
|---|---------|---|-------|
| В | 435 nom | F | 10.5  |
| С | 140±5   | G | 5 Max |
| D |         | Н |       |

All dimensions in mm unless otherwise stated