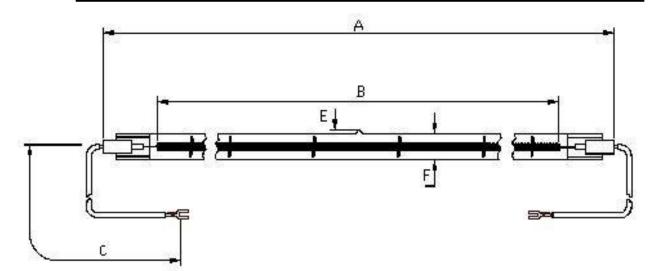

## Victory Lighting Product Data Specification

Product Code: 64411622 Issue No: 1 Issue Date: 3 May 2006

Dimensions

| А | 498±2   | Е | 5 Max |
|---|---------|---|-------|
| В | 435 nom | F | 10.5  |
| С | 230±5   | G |       |
| D |         | Н |       |

All dimensions in mm unless otherwise stated

**Technical Data** 

| Volts      | 415         | Colour Temp      |            |
|------------|-------------|------------------|------------|
| Watts      | 1600        | Life             | 5000       |
| Lumen/Watt | 4-6         | Burning Position | Horizontal |
| Finish     | Clear       | Leads            | Single ins |
| Cap        | R7s Ceramic |                  |            |

- Use pumped lamp 4151600G485
- Cap: Ceramic R7s. code no:022376
- Lead: Single insulated with fork terminal. Code no: 205264
- Crop length 492

| 415v 1600w IR Lamp | Authorised By |
|--------------------|---------------|
|                    |               |