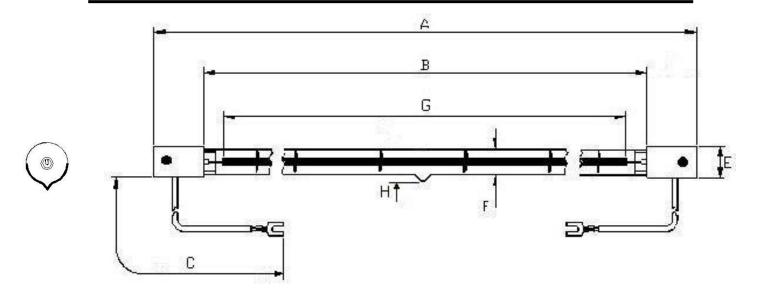

## **Dimensions**

| A | 787.5±2 | Е | 15      |
|---|---------|---|---------|
| В | 747.5±2 | F | 10.5    |
| С | 230±5   | G | 720 Nom |
|   |         | Н | 5 max   |

All dimensions in mm unless otherwise stated