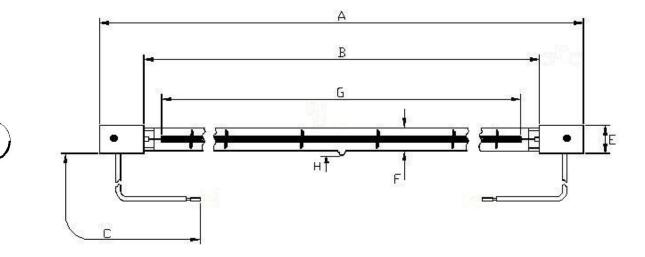

## **Dimensions**

| A | 353±2 | Е |         |
|---|-------|---|---------|
| В |       | F | 10.5    |
| С | 230±5 | G | 270 Nom |
| D |       | Н | 5 max   |

All dimensions in mm unless otherwise stated

## Technical Data

| Volts      | 240              | Colour Temp      |            |
|------------|------------------|------------------|------------|
| Watts      | 2000             | Life             | 5000       |
| Lumen/Watt | 4-6              | Burning Position | Horizontal |
| Finish     | Clear /refl coat | Leads            | Single ins |
| Cap        | Sk15             |                  |            |

- Use pumped lamp 2402000E337
- Cap: Ceramic flexi. Code no:008550
- Lead: single insulated with crimp terminal. Code no: 240560
- Lamp to be reflector coated same side as leads and the pip
- Crop length 351