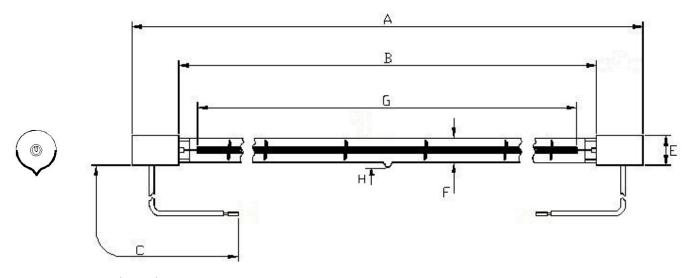

## **Dimensions**

| A | 354±2 | Е |         |
|---|-------|---|---------|
| В |       | F | 10.5    |
| С | 230±5 | G | 285 Nom |
| D |       | Н | 5 Max   |

All dimensions in mm unless otherwise stated