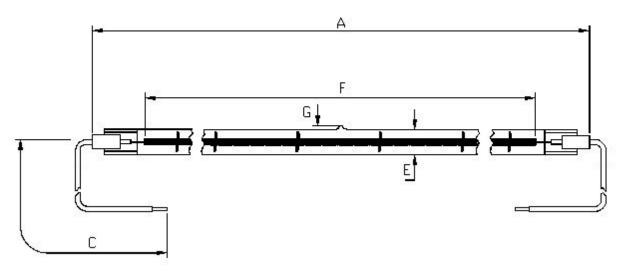

## **Dimensions**

| A | 675±2 | Е | 10.5    |
|---|-------|---|---------|
| В |       | F | 610 nom |
| С | 230±5 | G | 5 max   |
| D |       | Н |         |

All dimensions in mm unless otherwise stated